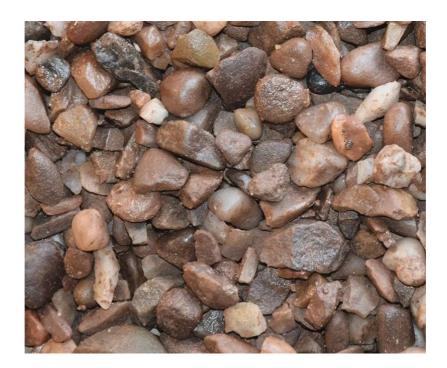

Melcourt HORTICULTURAL GRAVEL

ldeal for alpines and cacti, as a top dressing for pots and rock gardens, for paths, drives and around water features. Washed.

## Horticultural Gravel

Ideal for cacti, succulents and alpines as a decorative top dressing and for incorporating into compost mixes to improve drainage Use to construct paths, drives and rock gardens. Helps improve drainage when dug into heavy soil. Use around water features. 4-10 mm nominal particle size. Washed.