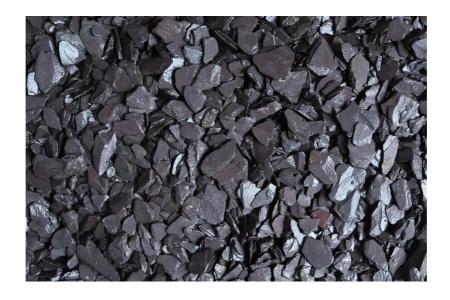

## Blue Slate 20mm

A true blue slate with subtle variations, very good coverage Available in 20kg polythene bags or 800 kg bulk bags