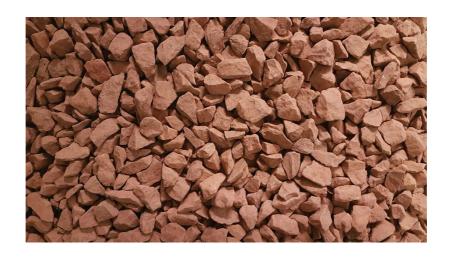

## Forest of Dean Chippings 14mm

A limestone with a consistent pinky red appearance that blends in to any landscape.

Available in 20kg polythene bags and 800 kg bulk bags.