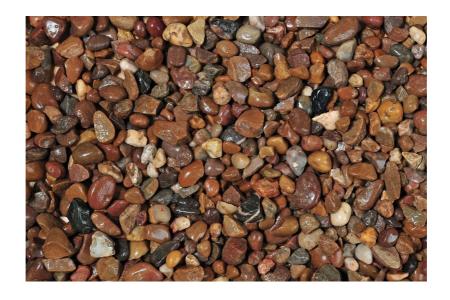

## Trent Gravel 20mm

An attractive multi coloured gravel from the Trent valley, also known as Quartz gravel.

Available in 20kg polythene bags and 800 kg bulk bags.