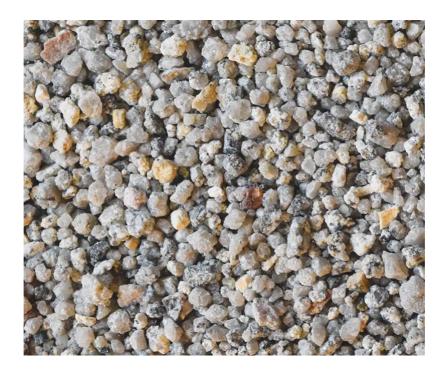

## Horticultural Coarse Grit

Ideal for cacti, succulents and alpines as a decorative top dressing and for incorporating into compost mixes to improve drainage.

Helps improve drainage when dug into heavy soil. 2-6 mm nominal particle size. Washed.